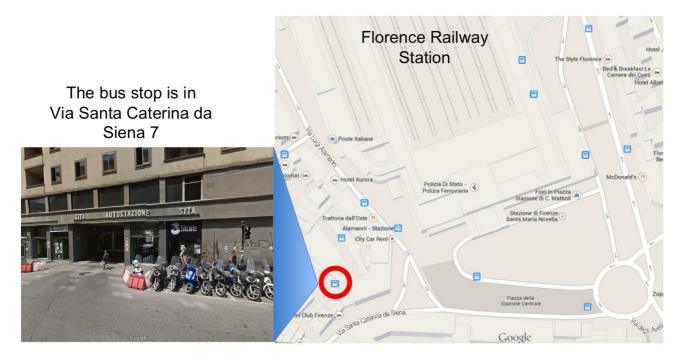

The bus stop is indicated in the map below, and it is very close to the station:

Another option is to go by taxi directly from the airport to the bus stop for Siena (Autostazione Sita, via Santa Caterina da Siena 7). Below the taxi's fares.