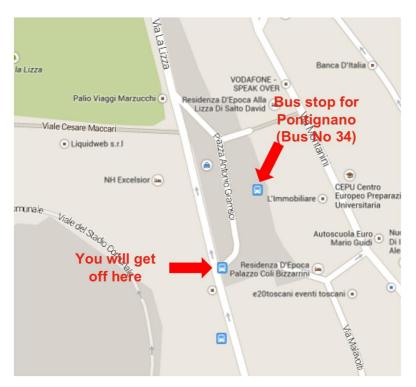

## 3. From Siena to Pontignano

The bus will leave you in Piazza Gramsci. In the same square, take bus No 34 for Pontignano (see map and timetable below).

| BUS No 34 Pontignano-Vagliagli |             |                                                                              |         |  |  |  |  |
|--------------------------------|-------------|------------------------------------------------------------------------------|---------|--|--|--|--|
| From Si<br>Gramsc<br>Pontign   |             | From Pontignano to<br>Siena (Piazza<br>Gramsci)                              |         |  |  |  |  |
| 08:00                          | MON - SAT   | 07:05**                                                                      | MON-SAT |  |  |  |  |
| 09:00                          | WED         | 08:25                                                                        | MON-SAT |  |  |  |  |
| 13:10                          | MON-<br>SAT | 09:55                                                                        | WED     |  |  |  |  |
| 13:55                          | MON-SAT     | 14:05                                                                        | MON-SAT |  |  |  |  |
| 14:10                          | SUNDAY      | 14:50                                                                        | MON-SAT |  |  |  |  |
| 15:30                          | MON-SAT     | 15:05                                                                        | SUNDAY  |  |  |  |  |
| 18:35                          | MON-SAT     | 16:25                                                                        | MON-SAT |  |  |  |  |
| 19:30                          | SUNDAY      | 19:30                                                                        | MON-SAT |  |  |  |  |
| 20.10                          | MON-SAT     | 20:25                                                                        | SUNDAY  |  |  |  |  |
|                                |             | ** terminus at Ponte a<br>Bozzone. Bus connection<br>for Siena - Stazione FS |         |  |  |  |  |