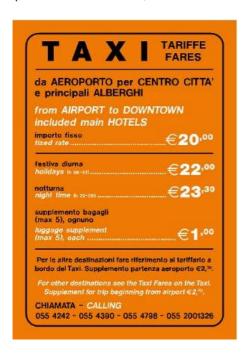

The bus stop is indicated in the map below, and it is very close to the station:

Another option is to go by taxi directly from the airport to the bus stop for Siena (Autostazione Sita, via Santa Caterina da Siena 7). Below the taxi's fares.